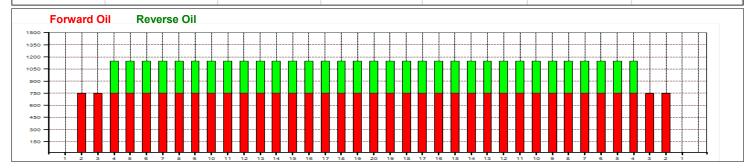

## **Python**

Oil Pattern Distance: 45 Feet **Reverse Brush Drop:** 45 Feet Oil Per Board: 50 uL Forward Oil Total: 27.75 mL **Reverse Oil Total:** 13.2 mL **Volume Oil Total:** 40.95 mL Forward Boards Crossed: 555 Boards **Reverse Boards Crossed:** 264 Boards 819 Boards **Total Boards Crossed:** 