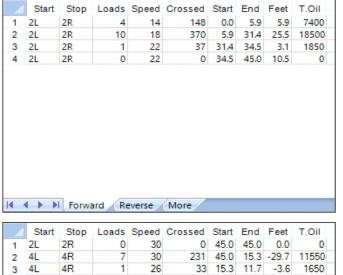

## **Python**

Oil Pattern Distance: 45 Feet **Reverse Brush Drop:** 45 Feet Oil Per Board: 50 uL Forward Oil Total: 27.75 mL **Reverse Oil Total:** 13.2 mL **Volume Oil Total:** 40.95 mL Forward Boards Crossed: 555 Boards **Reverse Boards Crossed:** 264 Boards 819 Boards **Total Boards Crossed:** 