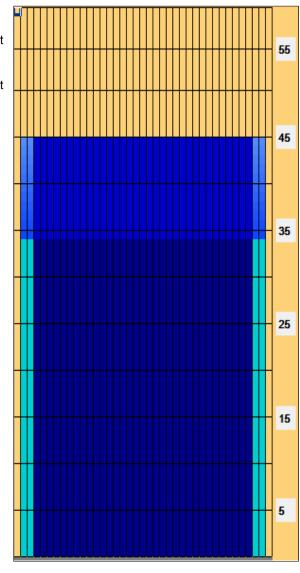

## **Python**

Oil Pattern Distance: 45 Feet **Reverse Brush Drop:** 45 Feet Oil Per Board: 50 uL Forward Oil Total: 27.75 mL **Reverse Oil Total:** 13.2 mL **Volume Oil Total:** 40.95 mL Forward Boards Crossed: 555 Boards **Reverse Boards Crossed:** 264 Boards 819 Boards **Total Boards Crossed:** 