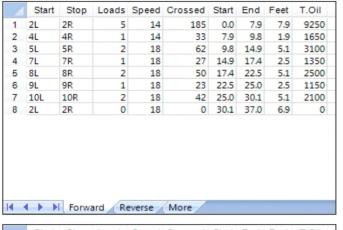

## **MSBS 37**

Oil Pattern Distance: 37 Feet Reverse Brush Drop: 37 Feet Oil Per Board: 50 uL 21.1 mL 2.1 mL 23.2 mL **Forward Oil Total: Reverse Oil Total: Volume Oil Total:** Forward Boards Crossed: 422 Boards Reverse Boards Crossed: 42 Boards **Total Boards Crossed:** 464 Boards