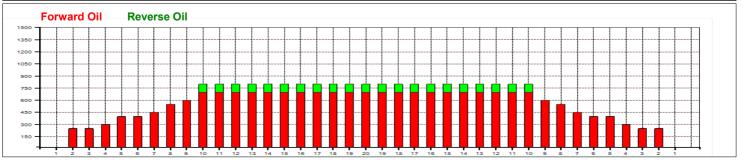

## **MSBS 37**

Oil Pattern Distance: 37 Feet Reverse Brush Drop: 37 Feet Oil Per Board: 50 uL 21.1 mL 2.1 mL 23.2 mL **Forward Oil Total: Reverse Oil Total: Volume Oil Total:** Forward Boards Crossed: 422 Boards Reverse Boards Crossed: 42 Boards **Total Boards Crossed:** 464 Boards