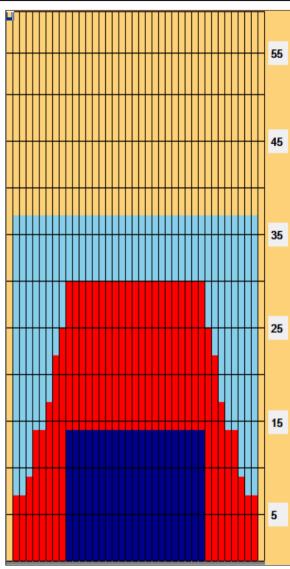

## **MSBS 37**

Oil Pattern Distance: 37 Feet Reverse Brush Drop: 37 Feet Oil Per Board: 50 uL 21.1 mL 2.1 mL 23.2 mL **Forward Oil Total: Reverse Oil Total: Volume Oil Total:** Forward Boards Crossed: 422 Boards Reverse Boards Crossed: 42 Boards **Total Boards Crossed:** 464 Boards