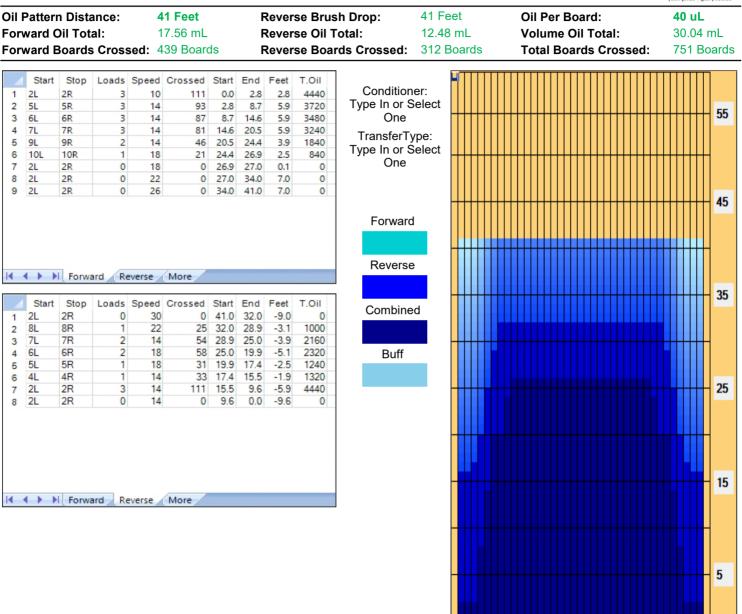

## **MSBS Trout 41**

| ltem<br>escription                         | 3L-7L:18L-18R<br>Outside Track:Middle | 8L-12L:18L-18R<br>Middle Track:Middle | 13L-17L:18L-18R<br>Inside Track:Middle | 18L-18R:17R-13R<br>Middle: Inside Track | 18L-18R:12R-8R<br>Middle:Middle Track | 18L-18R:7R-3R<br>Middle:Outside Track |
|--------------------------------------------|---------------------------------------|---------------------------------------|----------------------------------------|-----------------------------------------|---------------------------------------|---------------------------------------|
| rack Zone Ratio                            | 2.05                                  | 1.03                                  | 1                                      | 1                                       | 1.03                                  | 2.05                                  |
| Forward O                                  | il Reverse Oil                        |                                       |                                        |                                         |                                       |                                       |
| 1500<br>1350<br>1200<br>1050<br>900<br>750 |                                       |                                       |                                        |                                         |                                       |                                       |
| 600                                        |                                       |                                       |                                        |                                         |                                       |                                       |
| 300                                        |                                       |                                       |                                        |                                         |                                       |                                       |
| 1 2 3                                      | 4 5 6 7 8 9 10                        | ) 11 12 13 14 15 16                   | 17 18 19 20 19 18 1                    | 17 16 15 14 13 12 11                    | 10 9 8 7 6 5 4                        | 4 3 2 1                               |