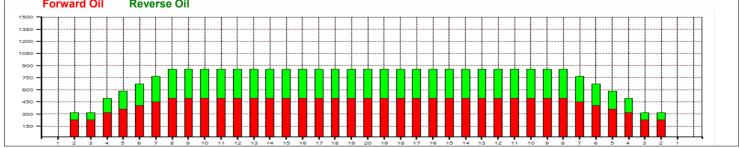

## **MSBS Giant Squid 37**

37 Feet 37 Feet Oil Pattern Distance: Reverse Brush Drop: Oil Per Board: 45 uL **Forward Oil Total:** 16.335 mL 11.34 mL **Reverse Oil Total: Volume Oil Total:** 27.675 mL Forward Boards Crossed: 363 Boards Reverse Boards Crossed: 252 Boards **Total Boards Crossed:** 615 Boards

Conditioner: Type In or Select One TransferType: Type In or Select One

Reverse

Combined

Buff

Forward

Designed to be used with KEGEL TRANSFER ROLLER machines only

| Item<br>Description     | 3L-7L:18L-18R<br>Outside Track:Middle | 8L-12L:18L-18R<br>Middle Track:Middle | 13L-17L:18L-18R<br>Inside Track:Middle | 18L-18R:17R-13R<br>Mlddle: Inside Track | 18L-18R:12R-8R<br>Middle:Middle Track | 18L-18R:7R-3R<br>Middle:Outside Track |
|-------------------------|---------------------------------------|---------------------------------------|----------------------------------------|-----------------------------------------|---------------------------------------|---------------------------------------|
| Track Zone Ratio        | 1.51                                  | 1                                     | 1                                      | 1                                       | 1                                     | 1.51                                  |
| Forward Oil Reverse Oil |                                       |                                       |                                        |                                         |                                       |                                       |
| 1350                    |                                       |                                       |                                        |                                         |                                       |                                       |