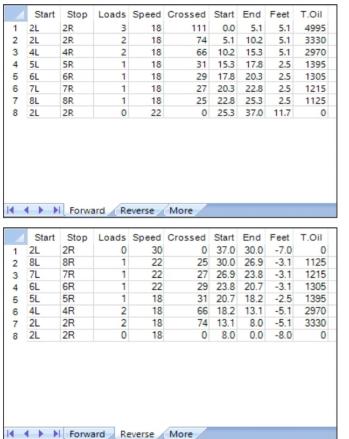

## **MSBS Giant Squid 37**

37 Feet 37 Feet Oil Pattern Distance: Reverse Brush Drop: Oil Per Board: 45 uL **Forward Oil Total:** 16.335 mL 11.34 mL **Reverse Oil Total: Volume Oil Total:** 27.675 mL Forward Boards Crossed: 363 Boards Reverse Boards Crossed: 252 Boards **Total Boards Crossed:** 615 Boards