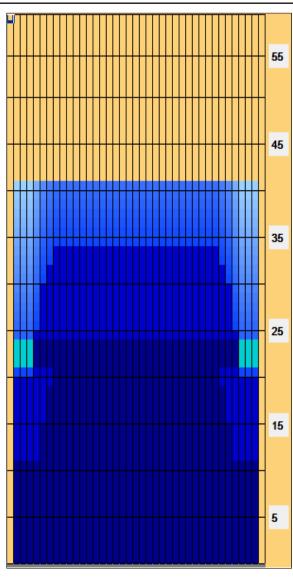

## **MSBS Elephant**

Oil Pattern Distance: 41 Feet **Reverse Brush Drop:** 41 Feet Oil Per Board: 40 uL Forward Oil Total: 18.8 mL **Reverse Oil Total:** 12.8 mL **Volume Oil Total:** 31.6 mL 320 Boards 790 Boards Forward Boards Crossed: 470 Boards **Reverse Boards Crossed: Total Boards Crossed:** 