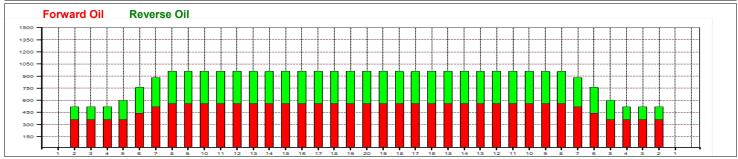

|   | Start | Stop | Loads | Speed | Crossed | Start | End  | Feet | T.Oil |
|---|-------|------|-------|-------|---------|-------|------|------|-------|
| 1 | 2L    | 2R   | 0     | 30    | 0       | 41.0  | 34.0 | -7.0 | 0     |
| 2 | 8L    | 8R   | 1     | 14    | 25      | 34.0  | 32.1 | -1.9 | 1000  |
| 3 | 7L    | 7R   | 1     | 14    | 27      | 32.1  | 30.2 | -1.9 | 1080  |
| 4 | 6L    | 6R   | 2     | 18    | 58      | 30.2  | 25.1 | -5.1 | 2320  |
| 5 | 5L    | 5R   | 2     | 18    | 62      | 25.1  | 20.0 | -5.1 | 2480  |
| 6 | 2L    | 2R   | 2     | 22    | 74      | 20.0  | 13.8 | -6.2 | 2960  |
| 7 | 2L    | 2R   | 2     | 30    | 74      | 13.8  | 5.3  | -8.5 | 2960  |
| 8 | 2L    | 2R   | 0     | 10    | 0       | 5.3   | 0.0  | -5.3 | 0     |
|   |       |      |       |       |         |       |      |      |       |