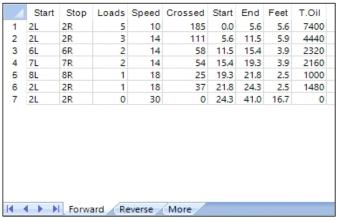

|   | Start | Stop | Loads | Speed | Crossed | Start | End  | Feet | T.Oil |
|---|-------|------|-------|-------|---------|-------|------|------|-------|
| 1 | 2L    | 2R   | 0     | 30    | 0       | 41.0  | 34.0 | -7.0 | 0     |
| 2 | 8L    | 8R   | 1     | 14    | 25      | 34.0  | 32.1 | -1.9 | 1000  |
| 3 | 7L    | 7R   | 1     | 14    | 27      | 32.1  | 30.2 | -1.9 | 1080  |
| 4 | 6L    | 6R   | 2     | 18    | 58      | 30.2  | 25.1 | -5.1 | 2320  |
| 5 | 5L    | 5R   | 2     | 18    | 62      | 25.1  | 20.0 | -5.1 | 2480  |
| 6 | 2L    | 2R   | 2     | 22    | 74      | 20.0  | 13.8 | -6.2 | 2960  |
| 7 | 2L    | 2R   | 2     | 30    | 74      | 13.8  | 5.3  | -8.5 | 2960  |
| 8 | 2L    | 2R   | 0     | 10    | 0       | 5.3   | 0.0  | -5.3 | 0     |
|   |       |      |       |       |         |       |      |      |       |