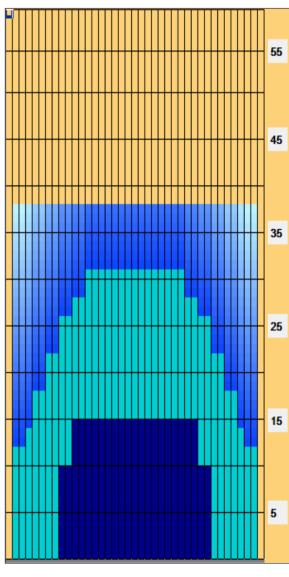

## MSBS 38 (40 mic)

Oil Pattern Distance: 30 Feet Oil Per Board: 38 Feet **Reverse Brush Drop:** 40 uL Forward Oil Total: 23.96 mL **Reverse Oil Total:** 3.36 mL **Volume Oil Total:** 27.32 mL Forward Boards Crossed: 599 Boards Reverse Boards Crossed: 84 Boards 683 Boards **Total Boards Crossed:** 