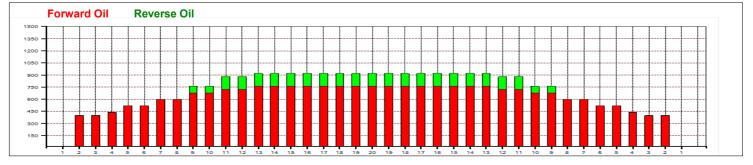

## MSBS 38 (40 mic)

Oil Pattern Distance: 30 Feet Oil Per Board: 38 Feet **Reverse Brush Drop:** 40 uL Forward Oil Total: 23.96 mL **Reverse Oil Total:** 3.36 mL **Volume Oil Total:** 27.32 mL Forward Boards Crossed: 599 Boards Reverse Boards Crossed: 84 Boards 683 Boards **Total Boards Crossed:** 