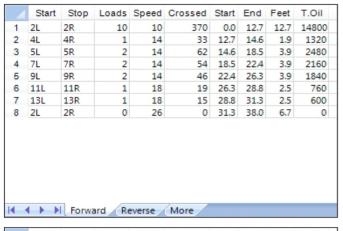

| 7 | Start | Stop | Loads | Speed | Crossed | Start | End  | Feet  | T.Oil |
|---|-------|------|-------|-------|---------|-------|------|-------|-------|
| 1 | 2L    | 2R   | 0     | 30    | 0       | 38.0  | 15.0 | -23.0 | 0     |
| 2 | 11L   | 11R  | 2     | 18    | 38      | 15.0  | 9.9  | -5.1  | 1520  |
| 3 | 9L    | 9R   | 2     | 18    | 46      | 9.9   | 4.8  | -5.1  | 1840  |
| 4 | 2L    | 2R   | 0     | 14    | 0       | 4.0   | 0.0  | 4.0   | 0     |
|   |       |      |       |       | U       | 4.8   | 0.0  | -4.8  | U     |
|   |       |      |       |       | U       | 4.8   | 0.0  | -4.0  |       |