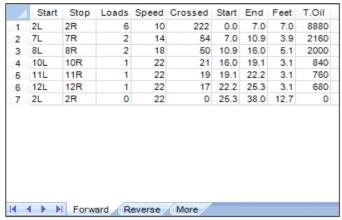

|   | Start | Stop | Loads | Speed | Crossed | Start | End  | Feet | T.Oil |  |  |  |
|---|-------|------|-------|-------|---------|-------|------|------|-------|--|--|--|
| 1 | 2L    | 2R   | 0     | 30    | 0       | 38.0  | 30.0 | -8.0 | 0     |  |  |  |
| 2 | 10L   | 10R  | 1     | 22    | 21      | 30.0  | 26.9 | -3.1 | 840   |  |  |  |
| 3 | 9L    | 9R   | 1     | 18    | 23      | 26.9  | 24.4 | -2.5 | 920   |  |  |  |
| 4 | 8L    | 8R   | 1     | 18    | 25      | 24.4  | 21.9 | -2.5 | 1000  |  |  |  |
| 5 | 6L    | 6R   | 2     | 18    | 58      | 21.9  | 16.8 | -5.1 | 2320  |  |  |  |
| 6 | 5L    | 5R   | 2     | 18    | 62      | 16.8  | 11.7 | -5.1 | 2480  |  |  |  |
| 7 | 4L    | 4R   | 2     | 18    | 66      | 11.7  | 6.6  | -5.1 | 2640  |  |  |  |
| 8 | 2L    | 2R   | 0     | 14    | 0       | 6.6   | 0.0  | -6.6 | 0     |  |  |  |
|   |       |      |       |       |         |       |      |      |       |  |  |  |
|   |       |      |       |       |         |       |      |      |       |  |  |  |
|   |       |      |       |       |         |       |      |      |       |  |  |  |
|   |       |      |       |       |         |       |      |      |       |  |  |  |
|   |       |      |       |       |         |       |      |      |       |  |  |  |
|   |       |      |       |       |         |       |      |      |       |  |  |  |
|   |       |      |       |       |         |       |      |      |       |  |  |  |