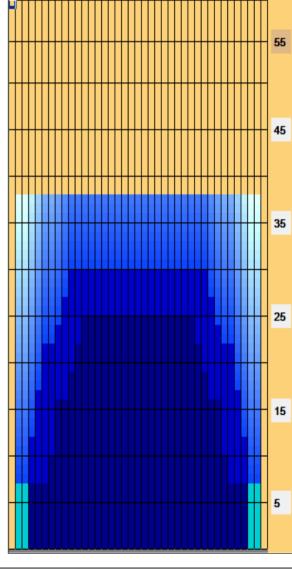

## **MSBS** Cauliflower

Oil Pattern Distance: 38 Feet **Reverse Brush Drop:** Oil Per Board: 40 uL 37 Feet **Forward Oil Total: Reverse Oil Total:** 15.32 mL 10.2 mL **Volume Oil Total:** 25.52 mL Forward Boards Crossed: 383 Boards **Reverse Boards Crossed:** 255 Boards **Total Boards Crossed:** 638 Boards