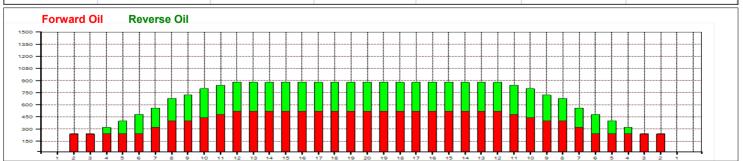

## **MSBS** Cauliflower

Oil Pattern Distance: 38 Feet **Reverse Brush Drop:** Oil Per Board: 40 uL 37 Feet **Forward Oil Total: Reverse Oil Total:** 15.32 mL 10.2 mL **Volume Oil Total:** 25.52 mL Forward Boards Crossed: 383 Boards **Reverse Boards Crossed:** 255 Boards **Total Boards Crossed:** 638 Boards