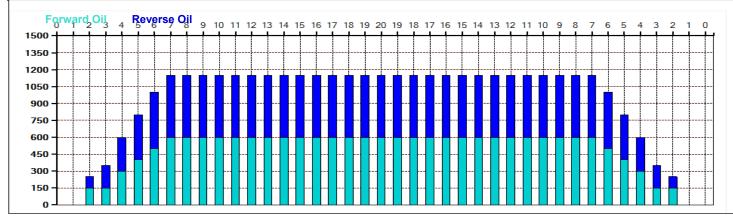

Oil Per Board: 50 uL
Volume Oil Total: 37.05 mL
Total Boards Crossed: 741 Boards

| 4 | Start | Stop | Loads | Speed | Crossed | Start | End  | Feet    | T.Oil |
|---|-------|------|-------|-------|---------|-------|------|---------|-------|
| 1 | 2L    | 2R   | 3     | 18    | 111     | 0.0   | 5.1  | 5.1     | 5550  |
| 2 | 4L    | 4R   | 3     | 22    | 99      | 5.1   | 14.4 | 9.3     | 4950  |
| 3 | 5L    | 5R   | 2     | 22    | 62      | 14.4  | 20.6 | 6.2     | 3100  |
| 4 | 6L    | 6R   | 2     | 22    | 58      | 20.6  | 26.8 | 6.2     | 2900  |
| 5 | 7L    | 7R   | 2     | 22    | 54      | 26.8  | 33.0 | 6.2     | 2700  |
| 6 | 11L   | 11R  | 0     | 22    | 0       | 33.0  | 43.0 | 10.0    | 0     |
|   |       |      |       |       |         |       |      |         |       |
|   |       |      |       |       |         | 22.0  | 1210 | 10.0    |       |
|   |       |      |       |       | Ū       |       | .5.0 | , , , , | ,     |
|   |       |      |       | -     | Ū       |       |      |         |       |

Buff

|   | Start | Stop | Loads | Speed | Crossed | Start | End  | Feet  | T.Oil |
|---|-------|------|-------|-------|---------|-------|------|-------|-------|
| 1 | 2L    | 2R   | 0     | 30    | 0       | 43.0  | 33.0 | -10.0 | 0     |
| 2 | 7L    | 7R   | 1     | 22    | 27      | 33.0  | 29.9 | -3.1  | 1350  |
| 3 | 6L    | 6R   | 2     | 22    | 58      | 29.9  | 23.7 | -6.2  | 2900  |
| 4 | 5L    | 5R   | 2     | 18    | 62      | 23.7  | 18.6 | -5.1  | 3100  |
| 5 | 4L    | 4R   | 2     | 18    | 66      | 18.6  | 13.5 | -5.1  | 3300  |
| 6 | 3L    | 3R   | 2     | 18    | 70      | 13.5  | 8.4  | -5.1  | 3500  |
| 7 | 2L    | 2R   | 2     | 14    | 74      | 8.4   | 4.5  | -3.9  | 3700  |
| 8 | 2L    | 2R   | 0     | 18    | 0       | 4.5   | 0.0  | -4.5  | 0     |