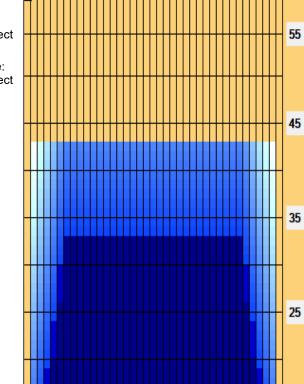

## **MSBS Wooden Baseball Bat**

15

5

Oil Pattern Distance: 43 Feet
Forward Oil Total: 19.2 mL
Forward Boards Crossed: 384 Boards

Reverse Brush Drop: 43 Feet
Reverse Oil Total: 17.85 mL
Reverse Boards Crossed: 357 Boards

Oil Per Board: 50 uL
Volume Oil Total: 37.05 mL
Total Boards Crossed: 741 Boards

| 4 | Start | Stop | Loads | Speed | Crossed | Start | End  | Feet    | T.Oil |
|---|-------|------|-------|-------|---------|-------|------|---------|-------|
| 1 | 2L    | 2R   | 3     | 18    | 111     | 0.0   | 5.1  | 5.1     | 5550  |
| 2 | 4L    | 4R   | 3     | 22    | 99      | 5.1   | 14.4 | 9.3     | 4950  |
| 3 | 5L    | 5R   | 2     | 22    | 62      | 14.4  | 20.6 | 6.2     | 3100  |
| 4 | 6L    | 6R   | 2     | 22    | 58      | 20.6  | 26.8 | 6.2     | 2900  |
| 5 | 7L    | 7R   | 2     | 22    | 54      | 26.8  | 33.0 | 6.2     | 2700  |
| 6 | 11L   | 11R  | 0     | 22    | 0       | 33.0  | 43.0 | 10.0    | 0     |
|   |       |      |       |       |         |       |      |         |       |
|   |       |      |       |       |         | 22.0  | 1210 | 10.0    |       |
|   |       |      |       |       | Ū       |       | .5.0 | , , , , | ,     |
|   |       |      |       | -     | Ū       |       |      |         |       |