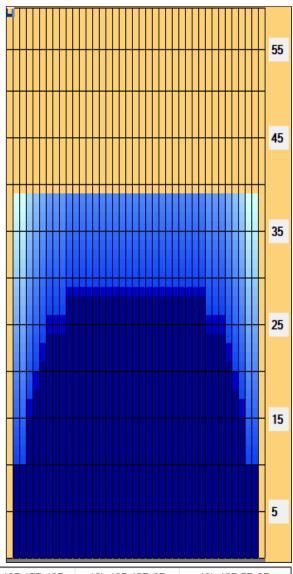

## **MSBS We Bare Bears**

37 Feet Oil Pattern Distance: 39 Feet **Reverse Brush Drop:** Oil Per Board: 40 uL 14.36 mL 25.76 mL **Forward Oil Total: Reverse Oil Total:** 11.4 mL **Volume Oil Total:** Forward Boards Crossed: 359 Boards **Reverse Boards Crossed:** 285 Boards 644 Boards **Total Boards Crossed:** 

|   | Start | Stop | Loads | Speed | Crossed | Start | End  | Feet | T.Oil |
|---|-------|------|-------|-------|---------|-------|------|------|-------|
| 1 | 2L    | 2R   | 3     | 18    | 111     | 0.0   | 5.1  | 5.1  | 4440  |
| 2 | 2L    | 2R   | 2     | 18    | 74      | 5.1   | 10.2 | 5.1  | 2960  |
| 3 | 4L    | 4R   | 2     | 18    | 66      | 10.2  | 15.3 | 5.1  | 2640  |
| 4 | 5L    | 5R   | 1     | 22    | 31      | 15.3  | 18.4 | 3.1  | 1240  |
| 5 | 6L    | 6R   | 1     | 22    | 29      | 18.4  | 21.5 | 3.1  | 1160  |
| 6 | 7L    | 7R   | 1     | 22    | 27      | 21.5  | 24.6 | 3.1  | 1080  |
| 7 | 10L   | 10R  | 1     | 26    | 21      | 24.6  | 28.2 | 3.6  | 840   |
| 8 | 2L    | 2R   | 0     | 26    | 0       | 28.2  | 39.0 | 10.8 | 0     |
|   |       |      |       |       |         |       |      |      |       |
|   |       |      |       |       |         |       |      |      |       |

|   | Start | Stop | Loads | Speed | Crossed | Start | End  | Feet  | T.Oil |
|---|-------|------|-------|-------|---------|-------|------|-------|-------|
| 1 | 2L    | 2R   | 0     | 30    | 0       | 39.0  | 29.0 | -10.0 | 0     |
| 2 | 10L   | 10R  | 1     | 22    | 21      | 29.0  | 25.9 | -3.1  | 840   |
| 3 | 7L    | 7R   | 1     | 22    | 27      | 25.9  | 22.8 | -3.1  | 1080  |
| 4 | 6L    | 6R   | 1     | 22    | 29      | 22.8  | 19.7 | -3.1  | 1160  |
| 5 | 5L    | 5R   | 1     | 22    | 31      | 19.7  | 16.6 | -3.1  | 1240  |
| 6 | 4L    | 4R   | 2     | 22    | 66      | 16.6  | 10.4 | -6.2  | 2640  |
| 7 | 2L    | 2R   | 3     | 14    | 111     | 10.4  | 4.5  | -5.9  | 4440  |
| 8 | 2L    | 2R   | 0     | 14    | 0       | 4.5   | 0.0  | -4.5  | 0     |
|   |       |      |       |       |         |       |      |       |       |