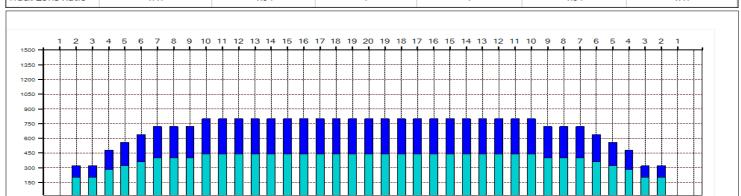

## **MSBS We Bare Bears**

37 Feet Oil Pattern Distance: 39 Feet **Reverse Brush Drop:** Oil Per Board: 40 uL 14.36 mL 25.76 mL **Forward Oil Total: Reverse Oil Total:** 11.4 mL **Volume Oil Total:** Forward Boards Crossed: 359 Boards **Reverse Boards Crossed:** 285 Boards 644 Boards **Total Boards Crossed:** 

|   | Start | Stop | Loads | Speed | Crossed | Start | End  | Feet | T.Oil |
|---|-------|------|-------|-------|---------|-------|------|------|-------|
| 1 | 2L    | 2R   | 3     | 18    | 111     | 0.0   | 5.1  | 5.1  | 4440  |
| 2 | 2L    | 2R   | 2     | 18    | 74      | 5.1   | 10.2 | 5.1  | 2960  |
| 3 | 4L    | 4R   | 2     | 18    | 66      | 10.2  | 15.3 | 5.1  | 2640  |
| 4 | 5L    | 5R   | 1     | 22    | 31      | 15.3  | 18.4 | 3.1  | 1240  |
| 5 | 6L    | 6R   | 1     | 22    | 29      | 18.4  | 21.5 | 3.1  | 1160  |
| 6 | 7L    | 7R   | 1     | 22    | 27      | 21.5  | 24.6 | 3.1  | 1080  |
| 7 | 10L   | 10R  | 1     | 26    | 21      | 24.6  | 28.2 | 3.6  | 840   |
| 8 | 2L    | 2R   | 0     | 26    | 0       | 28.2  | 39.0 | 10.8 | 0     |
|   |       |      |       |       |         |       |      |      |       |
|   |       |      |       |       |         |       |      |      |       |

|   | Start | Stop | Loads | Speed | Crossed | Start | End  | Feet  | T.Oil |
|---|-------|------|-------|-------|---------|-------|------|-------|-------|
| 1 | 2L    | 2R   | 0     | 30    | 0       | 39.0  | 29.0 | -10.0 | 0     |
| 2 | 10L   | 10R  | 1     | 22    | 21      | 29.0  | 25.9 | -3.1  | 840   |
| 3 | 7L    | 7R   | 1     | 22    | 27      | 25.9  | 22.8 | -3.1  | 1080  |
| 4 | 6L    | 6R   | 1     | 22    | 29      | 22.8  | 19.7 | -3.1  | 1160  |
| 5 | 5L    | 5R   | 1     | 22    | 31      | 19.7  | 16.6 | -3.1  | 1240  |
| 6 | 4L    | 4R   | 2     | 22    | 66      | 16.6  | 10.4 | -6.2  | 2640  |
| 7 | 2L    | 2R   | 3     | 14    | 111     | 10.4  | 4.5  | -5.9  | 4440  |
| 8 | 2L    | 2R   | 0     | 14    | 0       | 4.5   | 0.0  | -4.5  | 0     |
|   |       |      |       |       |         |       |      |       |       |

| Item             | 3L-7L:18L-18R        | 8L-12L:18L-18R      | 13L-17L:18L-18R     | 18L-18R:17R-13R      | 18L-18R:12R-8R      | 18L-18R:7R-3R        |
|------------------|----------------------|---------------------|---------------------|----------------------|---------------------|----------------------|
| Description      | Outside Track:Middle | Middle Track:Middle | Inside Track:Middle | MIddle: Inside Track | Middle:Middle Track | Middle:Outside Track |
| Track Zone Ratio | 1.47                 | 1.04                | 1                   | 1                    | 1.04                | 1.47                 |