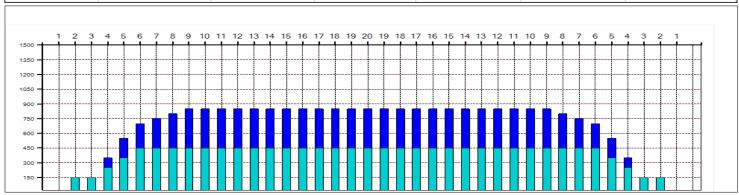

Everybody likes a taco

I◀ ◀ ▶ ▶ Forward Reverse More

| Item             | 3L-7L:18L-18R        | 8L-12L:18L-18R      | 13L-17L:18L-18R     | 18L-18R:17R-13R      | 18L-18R:12R-8R      | 18L-18R:7R-3R        |
|------------------|----------------------|---------------------|---------------------|----------------------|---------------------|----------------------|
| Description      | Outside Track:Middle | Middle Track:Middle | Inside Track:Middle | MIddle: Inside Track | Middle:Middle Track | Middle:Outside Track |
| Track Zone Ratio | 1.7                  | 1.01                | 1                   | 1                    | 1.01                | 1.7                  |