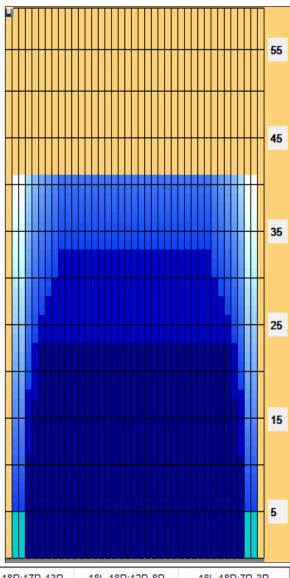

## **MSBS Taco**

Oil Pattern Distance: 41 Feet 41 Feet Oil Per Board: 50 uL **Reverse Brush Drop:** Forward Oil Total: 14.85 mL **Reverse Oil Total:** 11.6 mL **Volume Oil Total:** 26.45 mL Forward Boards Crossed: 297 Boards 232 Boards 529 Boards **Reverse Boards Crossed: Total Boards Crossed:** 