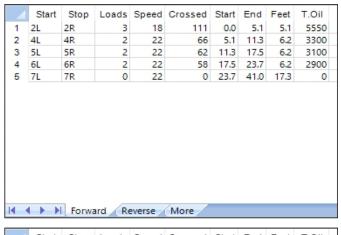

## **MSBS Taco**

Oil Pattern Distance: 41 Feet 41 Feet Oil Per Board: 50 uL **Reverse Brush Drop:** Forward Oil Total: 14.85 mL **Reverse Oil Total:** 11.6 mL **Volume Oil Total:** 26.45 mL Forward Boards Crossed: 297 Boards 232 Boards 529 Boards **Reverse Boards Crossed: Total Boards Crossed:** 