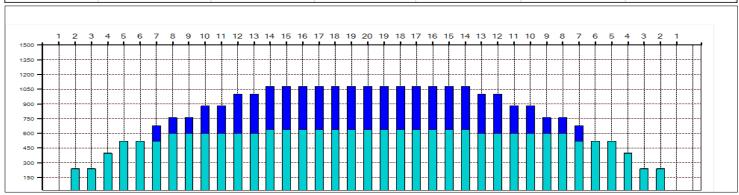

## **MSBS Spicy Enchilada**

44 Feet Oil Pattern Distance: 44 Feet **Reverse Brush Drop:** Oil Per Board: 40 uL Forward Oil Total: 20.4 mL **Reverse Oil Total:** 9.4 mL **Volume Oil Total:** 29.8 mL Forward Boards Crossed: 510 Boards 235 Boards 745 Boards **Reverse Boards Crossed: Total Boards Crossed:** 

|   | Start | Stop | Loads | Speed | Crossed | Start | End  | Feet | T.Oil |
|---|-------|------|-------|-------|---------|-------|------|------|-------|
| 1 | 2L    | 2R   | 6     | 10    | 222     | 0.0   | 7.0  | 7.0  | 8880  |
| 2 | 4L    | 4R   | 4     | 14    | 132     | 7.0   | 14.9 | 7.9  | 5280  |
| 3 | 5L    | 5R   | 3     | 18    | 93      | 14.9  | 22.5 | 7.6  | 3720  |
| 4 | 8L    | 8R   | 2     | 18    | 50      | 22.5  | 27.6 | 5.1  | 2000  |
| 5 | 14L   | 14R  | 1     | 22    | 13      | 27.6  | 30.7 | 3.1  | 520   |
| 6 | 2L    | 2R   | 0     | 22    | 0       | 30.7  | 44.0 | 13.3 | 0     |
|   |       |      |       |       |         |       |      |      |       |
|   |       |      |       |       |         |       |      |      |       |

| l <b>4</b> → | Forward Reverse More         |      |       |       |         |       |      |       |       |  |  |
|--------------|------------------------------|------|-------|-------|---------|-------|------|-------|-------|--|--|
|              |                              |      |       |       |         |       |      |       |       |  |  |
| A            | Start                        | Stop | Loads | Speed | Crossed | Start | End  | Feet  | T.Oil |  |  |
| 1            | 2L                           | 2R   | 0     | 30    | 0       | 44.0  | 34.0 | -10.0 | 0     |  |  |
| 2            | 14L                          | 14R  | 1     | 22    | 13      | 34.0  | 30.9 | -3.1  | 520   |  |  |
| 3            | 12L                          | 12R  | 3     | 18    | 51      | 30.9  | 23.3 | -7.6  | 2040  |  |  |
| 4            | 10L                          | 10R  | 3     | 18    | 63      | 23.3  | 15.7 | -7.6  | 2520  |  |  |
| 5            | 7L                           | 7R   | 4     | 14    | 108     | 15.7  | 7.8  | -7.9  | 4320  |  |  |
| 6            | 2L                           | 2R   | 0     | 10    | 0       | 7.8   | 0.0  | -7.8  | 0     |  |  |
|              |                              |      |       |       |         |       |      |       |       |  |  |
|              |                              |      |       |       |         |       |      |       |       |  |  |
|              |                              |      |       |       |         |       |      |       |       |  |  |
|              |                              |      |       |       |         |       |      |       |       |  |  |
|              |                              |      |       |       |         |       |      |       |       |  |  |
|              |                              |      |       |       |         |       |      |       |       |  |  |
|              |                              |      |       |       |         |       |      |       |       |  |  |
|              |                              |      |       |       |         |       |      |       |       |  |  |
|              |                              |      |       |       |         |       |      |       |       |  |  |
| I4 →         | ← → →   Forward Reverse More |      |       |       |         |       |      |       |       |  |  |