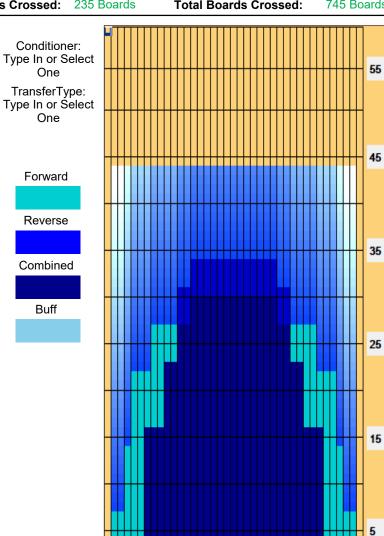

## **MSBS Spicy Enchilada**

44 Feet Oil Pattern Distance: 44 Feet **Reverse Brush Drop:** Oil Per Board: 40 uL Forward Oil Total: 20.4 mL **Reverse Oil Total:** 9.4 mL **Volume Oil Total:** 29.8 mL Forward Boards Crossed: 510 Boards 235 Boards 745 Boards **Reverse Boards Crossed: Total Boards Crossed:** 

|   | Start | Stop | Loads | Speed | Crossed | Start | End  | Feet | T.Oil |
|---|-------|------|-------|-------|---------|-------|------|------|-------|
| 1 | 2L    | 2R   | 6     | 10    | 222     | 0.0   | 7.0  | 7.0  | 8880  |
| 2 | 4L    | 4R   | 4     | 14    | 132     | 7.0   | 14.9 | 7.9  | 5280  |
| 3 | 5L    | 5R   | 3     | 18    | 93      | 14.9  | 22.5 | 7.6  | 3720  |
| 4 | 8L    | 8R   | 2     | 18    | 50      | 22.5  | 27.6 | 5.1  | 2000  |
| 5 | 14L   | 14R  | 1     | 22    | 13      | 27.6  | 30.7 | 3.1  | 520   |
| 6 | 2L    | 2R   | 0     | 22    | 0       | 30.7  | 44.0 | 13.3 | 0     |
|   |       |      |       |       |         |       |      |      |       |
|   |       |      |       |       |         |       |      |      |       |

| l <b>4</b> → | Forward Reverse More         |      |       |       |         |       |      |       |       |  |  |
|--------------|------------------------------|------|-------|-------|---------|-------|------|-------|-------|--|--|
|              |                              |      |       |       |         |       |      |       |       |  |  |
| A            | Start                        | Stop | Loads | Speed | Crossed | Start | End  | Feet  | T.Oil |  |  |
| 1            | 2L                           | 2R   | 0     | 30    | 0       | 44.0  | 34.0 | -10.0 | 0     |  |  |
| 2            | 14L                          | 14R  | 1     | 22    | 13      | 34.0  | 30.9 | -3.1  | 520   |  |  |
| 3            | 12L                          | 12R  | 3     | 18    | 51      | 30.9  | 23.3 | -7.6  | 2040  |  |  |
| 4            | 10L                          | 10R  | 3     | 18    | 63      | 23.3  | 15.7 | -7.6  | 2520  |  |  |
| 5            | 7L                           | 7R   | 4     | 14    | 108     | 15.7  | 7.8  | -7.9  | 4320  |  |  |
| 6            | 2L                           | 2R   | 0     | 10    | 0       | 7.8   | 0.0  | -7.8  | 0     |  |  |
|              |                              |      |       |       |         |       |      |       |       |  |  |
|              |                              |      |       |       |         |       |      |       |       |  |  |
|              |                              |      |       |       |         |       |      |       |       |  |  |
|              |                              |      |       |       |         |       |      |       |       |  |  |
|              |                              |      |       |       |         |       |      |       |       |  |  |
|              |                              |      |       |       |         |       |      |       |       |  |  |
|              |                              |      |       |       |         |       |      |       |       |  |  |
|              |                              |      |       |       |         |       |      |       |       |  |  |
|              |                              |      |       |       |         |       |      |       |       |  |  |
| I4 →         | ← → →   Forward Reverse More |      |       |       |         |       |      |       |       |  |  |