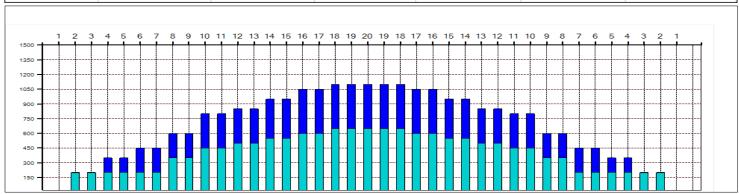

| Item             | 3L-7L:18L-18R        | 8L-12L:18L-18R      | 13L-17L:18L-18R     | 18L-18R:17R-13R      | 18L-18R:12R-8R      | 18L-18R:7R-3R        |
|------------------|----------------------|---------------------|---------------------|----------------------|---------------------|----------------------|
| Description      | Outside Track:Middle | Middle Track:Middle | Inside Track:Middle | MIddle: Inside Track | Middle:Middle Track | Middle:Outside Track |
| Track Zone Ratio | 3.06                 | 1.51                | 1.13                | 1.13                 | 1.51                | 3.06                 |