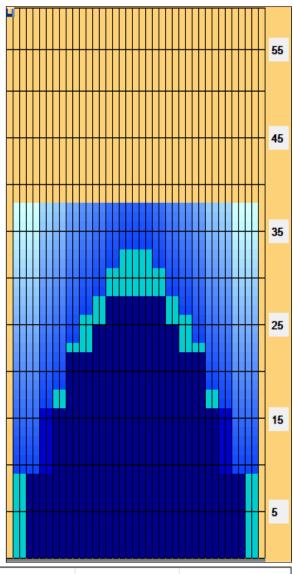

## **MSBS Sneeze (Achoo)**

Oil Pattern Distance: 38 Feet **Reverse Brush Drop:** 38 Feet Oil Per Board: 50 uL 26.5 mL Forward Oil Total: 15.45 mL **Reverse Oil Total:** 11.05 mL **Volume Oil Total:** Forward Boards Crossed: 309 Boards **Reverse Boards Crossed:** 221 Boards 530 Boards **Total Boards Crossed:** 