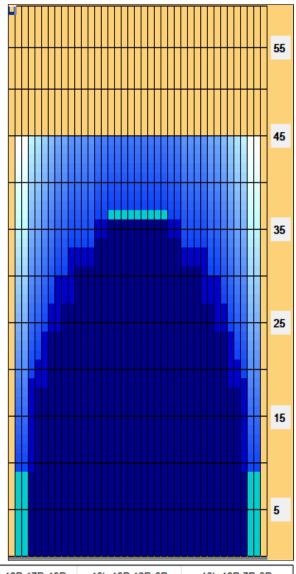

## **MSBS Sloth**

45 Feet Oil Pattern Distance: 45 Feet **Reverse Brush Drop:** Oil Per Board: 45 uL 16.155 mL 9.54 mL 25.695 mL Forward Oil Total: **Reverse Oil Total: Volume Oil Total:** Forward Boards Crossed: 359 Boards **Reverse Boards Crossed:** 212 Boards 571 Boards **Total Boards Crossed:** 

|   | Start | Stop | Loads | Speed | Crossed | Start | End  | Feet | T.Oil |
|---|-------|------|-------|-------|---------|-------|------|------|-------|
| 1 | 2L    | 2R   | 4     | 22    | 148     | 0.0   | 9.3  | 9.3  | 6660  |
| 2 | 5L    | 5R   | 3     | 22    | 93      | 9.3   | 18.6 | 9.3  | 4185  |
| 3 | 7L    | 7R   | 2     | 22    | 54      | 18.6  | 24.8 | 6.2  | 2430  |
| 4 | 9L    | 9R   | 1     | 22    | 23      | 24.8  | 27.9 | 3.1  | 1035  |
| 5 | 11L   | 11R  | 1     | 22    | 19      | 27.9  | 31.0 | 3.1  | 855   |
| 6 | 14L   | 14R  | 1     | 22    | 13      | 31.0  | 34.1 | 3.1  | 585   |
| 7 | 16L   | 16R  | 1     | 22    | 9       | 34.1  | 37.2 | 3.1  | 405   |
| 8 | 2L    | 2R   | 0     | 22    | 0       | 37.2  | 45.0 | 7.8  | 0     |
|   |       |      |       |       |         |       |      |      |       |
|   |       | _    | _     |       |         |       |      |      |       |

|   | Start | Stop | Loads | Speed | Crossed | Start | End  | Feet  | T.Oil |
|---|-------|------|-------|-------|---------|-------|------|-------|-------|
| 1 | 2L    | 2R   | 0     | 30    | 0       | 45.0  | 36.0 | -9.0  | 0     |
| 2 | 14L   | 14R  | 1     | 22    | 13      | 36.0  | 32.9 | -3.1  | 585   |
| 3 | 10L   | 10R  | 1     | 22    | 21      | 32.9  | 29.8 | -3.1  | 945   |
| 4 | 8L    | 8R   | 1     | 22    | 25      | 29.8  | 26.7 | -3.1  | 1125  |
| 5 | 7L    | 7R   | 1     | 22    | 27      | 26.7  | 23.6 | -3.1  | 1215  |
| 6 | 6L    | 6R   | 1     | 18    | 29      | 23.6  | 21.1 | -2.5  | 1305  |
| 7 | 5L    | 5R   | 1     | 18    | 31      | 21.1  | 18.6 | -2.5  | 1395  |
| 8 | 4L    | 4R   | 2     | 18    | 66      | 18.6  | 13.5 | -5.1  | 2970  |
| 9 | 2L    | 2R   | 0     | 18    | 0       | 13.5  | 0.0  | -13.5 | 0     |