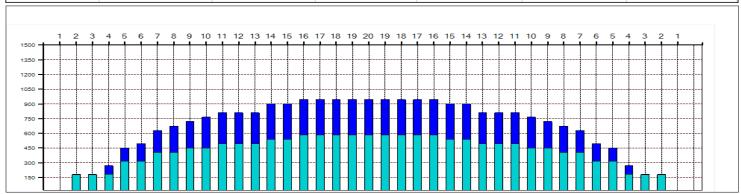

## **MSBS Sloth**

45 Feet Oil Pattern Distance: 45 Feet **Reverse Brush Drop:** Oil Per Board: 45 uL 16.155 mL 9.54 mL 25.695 mL Forward Oil Total: **Reverse Oil Total: Volume Oil Total:** Forward Boards Crossed: 359 Boards **Reverse Boards Crossed:** 212 Boards 571 Boards **Total Boards Crossed:** 

|   | Start | Stop | Loads | Speed | Crossed | Start | End  | Feet | T.Oil |
|---|-------|------|-------|-------|---------|-------|------|------|-------|
| 1 | 2L    | 2R   | 4     | 22    | 148     | 0.0   | 9.3  | 9.3  | 6660  |
| 2 | 5L    | 5R   | 3     | 22    | 93      | 9.3   | 18.6 | 9.3  | 4185  |
| 3 | 7L    | 7R   | 2     | 22    | 54      | 18.6  | 24.8 | 6.2  | 2430  |
| 4 | 9L    | 9R   | 1     | 22    | 23      | 24.8  | 27.9 | 3.1  | 1035  |
| 5 | 11L   | 11R  | 1     | 22    | 19      | 27.9  | 31.0 | 3.1  | 855   |
| 6 | 14L   | 14R  | 1     | 22    | 13      | 31.0  | 34.1 | 3.1  | 585   |
| 7 | 16L   | 16R  | 1     | 22    | 9       | 34.1  | 37.2 | 3.1  | 405   |
| 8 | 2L    | 2R   | 0     | 22    | 0       | 37.2  | 45.0 | 7.8  | 0     |
|   |       |      |       |       |         |       |      |      |       |
|   |       | _    | _     |       |         |       |      |      |       |

|   | Start | Stop | Loads | Speed | Crossed | Start | End  | Feet  | T.Oil |
|---|-------|------|-------|-------|---------|-------|------|-------|-------|
| 1 | 2L    | 2R   | 0     | 30    | 0       | 45.0  | 36.0 | -9.0  | 0     |
| 2 | 14L   | 14R  | 1     | 22    | 13      | 36.0  | 32.9 | -3.1  | 585   |
| 3 | 10L   | 10R  | 1     | 22    | 21      | 32.9  | 29.8 | -3.1  | 945   |
| 4 | 8L    | 8R   | 1     | 22    | 25      | 29.8  | 26.7 | -3.1  | 1125  |
| 5 | 7L    | 7R   | 1     | 22    | 27      | 26.7  | 23.6 | -3.1  | 1215  |
| 6 | 6L    | 6R   | 1     | 18    | 29      | 23.6  | 21.1 | -2.5  | 1305  |
| 7 | 5L    | 5R   | 1     | 18    | 31      | 21.1  | 18.6 | -2.5  | 1395  |
| 8 | 4L    | 4R   | 2     | 18    | 66      | 18.6  | 13.5 | -5.1  | 2970  |
| 9 | 2L    | 2R   | 0     | 18    | 0       | 13.5  | 0.0  | -13.5 | 0     |