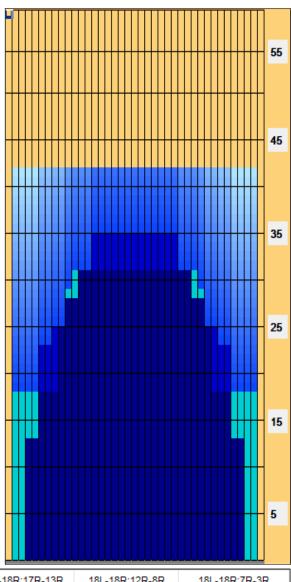

Thank you for your time

| Item             | 3L-7L:18L-18R        | 8L-12L:18L-18R      | 13L-17L:18L-18R     | 18L-18R:17R-13R      | 18L-18R:12R-8R      | 18L-18R:7R-3R        |
|------------------|----------------------|---------------------|---------------------|----------------------|---------------------|----------------------|
| Description      | Outside Track:Middle | Middle Track:Middle | Inside Track:Middle | MIddle: Inside Track | Middle:Middle Track | Middle:Outside Track |
| Track Zone Ratio | 2.55                 | 1.24                | 1.01                | 1.01                 | 1.24                | 2.55                 |