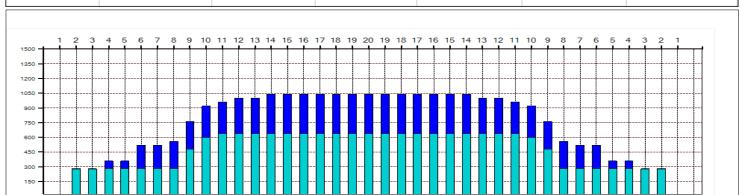

## **MSBS Scarlett O'Kunis**

Oil Pattern Distance: 42 Feet 42 Feet Oil Per Board: 40 uL **Reverse Brush Drop:** Forward Oil Total: 18.24 mL **Reverse Oil Total:** 10.32 mL **Volume Oil Total:** 28.56 mL Forward Boards Crossed: 456 Boards 258 Boards **Reverse Boards Crossed: Total Boards Crossed:** 714 Boards

|   | Start | Stop | Loads | Speed | Crossed | Start | End  | Feet  | T.Oil |
|---|-------|------|-------|-------|---------|-------|------|-------|-------|
| 1 | 2L    | 2R   | 0     | 26    | 0       | 42.0  | 35.0 | -7.0  | 0     |
| 2 | 14L   | 14R  | 1     | 26    | 13      | 35.0  | 31.4 | -3.6  | 520   |
| 3 | 12L   | 12R  | 1     | 26    | 17      | 31.4  | 27.8 | -3.6  | 680   |
| 4 | 10L   | 10R  | 1     | 18    | 21      | 27.8  | 25.3 | -2.5  | 840   |
| 5 | 8L    | 8R   | 1     | 18    | 25      | 25.3  | 22.8 | -2.5  | 1000  |
| 6 | 6L    | 6R   | 4     | 18    | 116     | 22.8  | 12.6 | -10.2 | 4640  |
| 7 | 4L    | 4R   | 2     | 18    | 66      | 12.6  | 7.5  | -5.1  | 2640  |
| 8 | 2L    | 2R   | 0     | 18    | 0       | 7.5   | 0.0  | -7.5  | 0     |