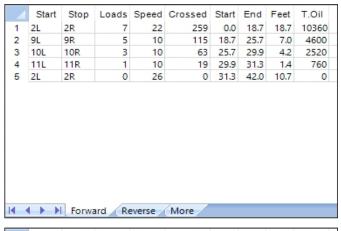

## **MSBS Scarlett O'Kunis**

Oil Pattern Distance: 42 Feet 42 Feet Oil Per Board: 40 uL **Reverse Brush Drop:** Forward Oil Total: 18.24 mL **Reverse Oil Total:** 10.32 mL **Volume Oil Total:** 28.56 mL Forward Boards Crossed: 456 Boards 258 Boards **Reverse Boards Crossed: Total Boards Crossed:** 714 Boards