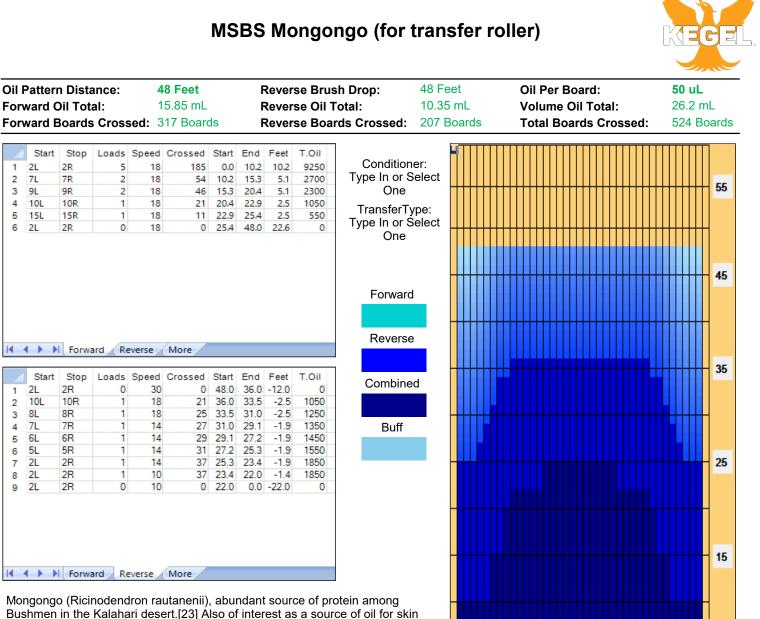

5

Mongongo (Ricinodendron rautanenii), abundant source of protein among Bushmen in the Kalahari desert.[23] Also of interest as a source of oil for skin care.

2L

9L

2L

Start

2L

6L