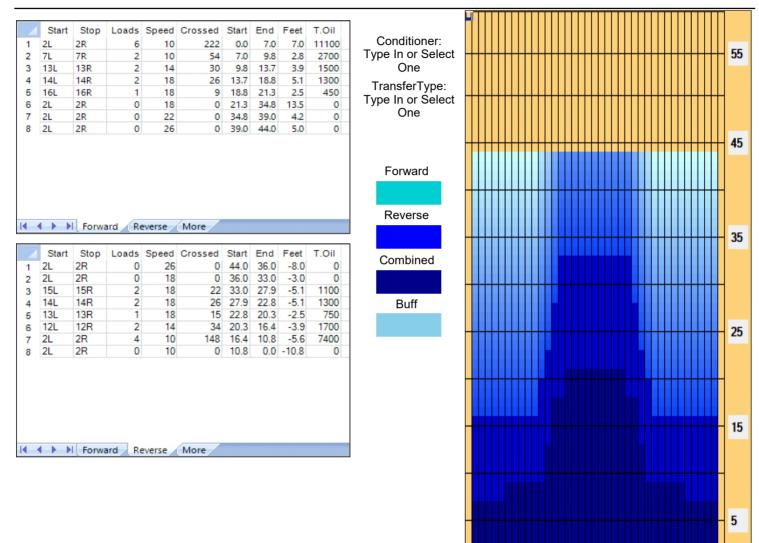

## **MSBS Helado**



44 Feet 44 Feet Oil Per Board: Oil Pattern Distance: Reverse Brush Drop: 50 uL **Forward Oil Total:** 17.05 mL 12.25 mL **Reverse Oil Total: Volume Oil Total:** 29.3 mL Forward Boards Crossed: 341 Boards Reverse Boards Crossed: 245 Boards **Total Boards Crossed:** 586 Boards



| item             | 3L-/L:18L-18R        | 8L-12L:18L-18R      | 13L-17L:18L-18R     | 18L-18R:1/R-13R      | 18L-18K:12K-8K      | 18L-18R:/R-3R                                    |  |  |  |  |  |  |  |  |
|------------------|----------------------|---------------------|---------------------|----------------------|---------------------|--------------------------------------------------|--|--|--|--|--|--|--|--|
| Description      | Outside Track:Middle | Middle Track:Middle | Inside Track:Middle | Mlddle: Inside Track | Middle:Middle Track | Middle:Outside Track                             |  |  |  |  |  |  |  |  |
| Track Zone Ratio | 2.31                 | 1.94                | 1.1                 | 1.1                  | 1.94                | 2.31