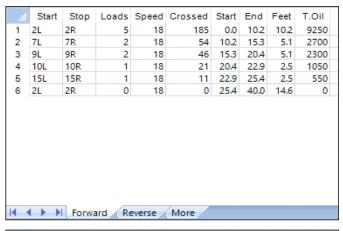

|   | Start | Stop | Loads | Speed | Crossed | Start | End  | Feet  | T.Oil |
|---|-------|------|-------|-------|---------|-------|------|-------|-------|
| 1 | 2L    | 2R   | 0     | 30    | 0       | 40.0  | 33.0 | -7.0  | 0     |
| 2 | 10L   | 10R  | 1     | 18    | 21      | 33.0  | 30.5 | -2.5  | 1050  |
| 3 | 8L    | 8R   | 1     | 18    | 25      | 30.5  | 28.0 | -2.5  | 1250  |
| 4 | 7L    | 7R   | 1     | 14    | 27      | 28.0  | 26.1 | -1.9  | 1350  |
| 5 | 6L    | 6R   | 1     | 14    | 29      | 26.1  | 24.2 | -1.9  | 1450  |
| 6 | 5L    | 5R   | 1     | 14    | 31      | 24.2  | 22.3 | -1.9  | 1550  |
| 7 | 2L    | 2R   | 1     | 14    | 37      | 22.3  | 20.4 | -1.9  | 1850  |
| 8 | 2L    | 2R   | 1     | 10    | 37      | 20.4  | 19.0 | -1.4  | 1850  |
| 9 | 2L    | 2R   | 0     | 10    | 0       | 19.0  | 0.0  | -19.0 | 0     |
|   |       |      |       |       |         |       |      |       |       |