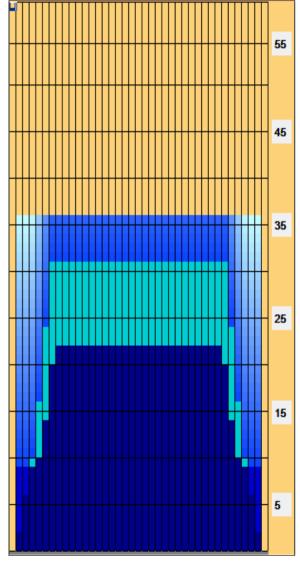

## **MSBS Beefy Burrito 36**

35 Feet Oil Per Board: Oil Pattern Distance: 36 Feet Reverse Brush Drop: 50 uL **Forward Oil Total:** 25.4 mL **Reverse Oil Total:** 10.25 mL 35.65 mL **Volume Oil Total:** Forward Boards Crossed: 508 Boards Reverse Boards Crossed: 205 Boards **Total Boards Crossed:** 713 Boards