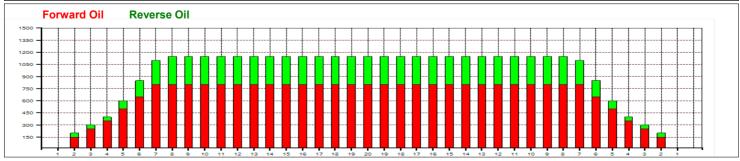

## **MSBS Beefy Burrito 36**

35 Feet Oil Per Board: Oil Pattern Distance: 36 Feet Reverse Brush Drop: 50 uL **Forward Oil Total:** 25.4 mL **Reverse Oil Total:** 10.25 mL 35.65 mL **Volume Oil Total:** Forward Boards Crossed: 508 Boards Reverse Boards Crossed: 205 Boards **Total Boards Crossed:** 713 Boards