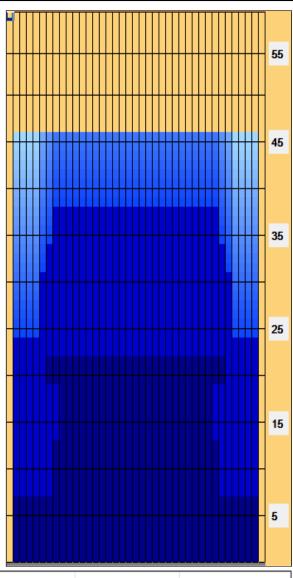

## **MSBS Aardvark**

46 Feet Oil Pattern Distance: 46 Feet **Reverse Brush Drop:** Oil Per Board: 40 uL 14.24 mL 18.88 mL **Forward Oil Total: Reverse Oil Total: Volume Oil Total:** 33.12 mL Forward Boards Crossed: 356 Boards **Reverse Boards Crossed:** 472 Boards **Total Boards Crossed:** 828 Boards