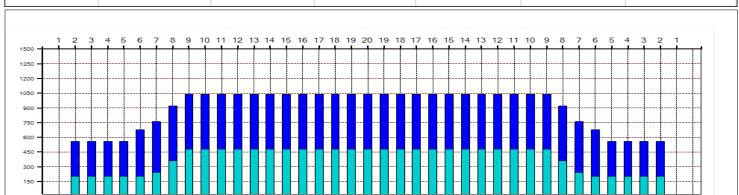

|   | Start | Stop | Loads | Speed | Crossed | Start | End  | Feet | T.Oil |
|---|-------|------|-------|-------|---------|-------|------|------|-------|
| 1 | 2L    | 2R   | 5     | 14    | 185     | 0.0   | 7.9  | 7.9  | 7400  |
| 2 | 8L    | 8R   | 3     | 14    | 75      | 7.9   | 13.8 | 5.9  | 3000  |
| 3 | 9L    | 9R   | 3     | 14    | 69      | 13.8  | 19.7 | 5.9  | 2760  |
| 4 | 7L    | 7R   | 1     | 18    | 27      | 19.7  | 22.2 | 2.5  | 1080  |
| 5 | 2L    | 2R   | 0     | 22    | 0       | 22.2  | 33.0 | 10.8 | 0     |
| 6 | 2L    | 2R   | 0     | 26    | 0       | 33.0  | 46.0 | 13.0 | 0     |
|   |       |      |       |       |         |       |      |      |       |
|   |       |      |       |       |         |       |      |      |       |

| 1 2 | 2L  | 20 |   |    |     |      | End  |      | T.Oil |
|-----|-----|----|---|----|-----|------|------|------|-------|
|     |     | 2R | 0 | 30 | 0   | 46.0 | 38.0 | -8.0 | 0     |
| 2 8 | 3L  | 8R | 1 | 26 | 25  | 38.0 | 34.4 | -3.6 | 1000  |
| 3 7 | 7L  | 7R | 1 | 22 | 27  | 34.4 | 31.3 | -3.1 | 1080  |
| 4 6 | SL. | 6R | 3 | 18 | 87  | 31.3 | 23.7 | -7.6 | 3480  |
| 5 2 | 2L  | 2R | 3 | 18 | 111 | 23.7 | 16.1 | -7.6 | 4440  |
| 6 2 | 2L  | 2R | 3 | 14 | 111 | 16.1 | 10.2 | -5.9 | 4440  |
| 7 2 | 2L  | 2R | 3 | 14 | 111 | 10.2 | 4.3  | -5.9 | 4440  |
| 8 2 | 2L  | 2R | 0 | 10 | 0   | 4.3  | 0.0  | -4.3 | 0     |