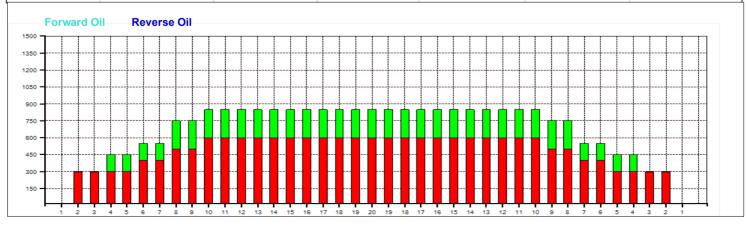

## Ikball Parabi Ramdani

Oil Pattern Distance: 39 Feet **Reverse Brush Drop:** 39 Feet Oil Per Board: 50 uL **Forward Oil Total:** 18.6 mL **Reverse Oil Total:** 7.45 mL **Volume Oil Total:** 26.05 mL Forward Boards Crossed: 372 Boards Reverse Boards Crossed: 149 Boards 521 Boards **Total Boards Crossed:** 

Start Stop Loads Speed Crossed Start End Feet T.Oil 2L 2R 6 10 222 0.0 7.0 7.0 11100 2 6L 6R 2 14 58 7.0 10.9 3.9 2900 3 8L 8R 2 14 50 10.9 14.8 3.9 2500 10R 18.7 10L 2 14 42 14.8 3.9 2100 5 2L 0 2R 26 0 18.7 39.0 20.3 0 I ← → ▶ Forward Reverse More Start Stop Loads Speed Crossed Start End Feet T.Oil 2R 0 18 0 39.0 21.0 -18.0 50 21.0 15.9 2500 8L 8R 2 18 -5.1 2 3 4L 4R 3 14 99 15.9 10.0 -5.9 4950 0 4 2L 2R 10 0 10.0 0.0 -10.0 0