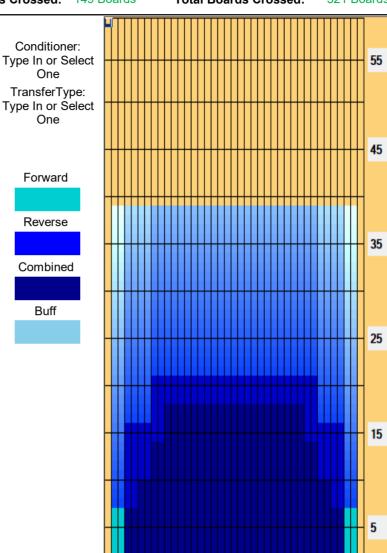

## Ikball Parabi Ramdani

Oil Pattern Distance: 39 Feet **Reverse Brush Drop:** 39 Feet Oil Per Board: 50 uL **Forward Oil Total:** 18.6 mL **Reverse Oil Total:** 7.45 mL **Volume Oil Total:** 26.05 mL Forward Boards Crossed: 372 Boards Reverse Boards Crossed: 149 Boards 521 Boards **Total Boards Crossed:** 