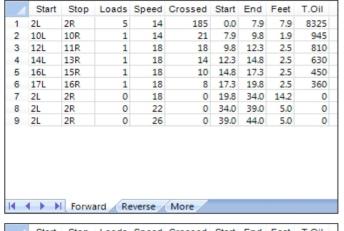

## 2009 ETBF EMC-Long Pattern 44'

44 Feet Oil Pattern Distance: 44 Feet **Reverse Brush Drop:** Oil Per Board: 45 uL **Reverse Oil Total:** Forward Oil Total: 11.52 mL 13.05 mL Volume Oil Total: 24.57 mL Forward Boards Crossed: 256 Boards 290 Boards 546 Boards **Reverse Boards Crossed: Total Boards Crossed:** 

Conditioner:
Type In or Select
One
TransferType:
Type In or Select
One

Forward
Reverse
Combined
Buff

|   | Start | Stop | Loads | Speed | Crossed | Start | End  | Feet  | T.Oil |
|---|-------|------|-------|-------|---------|-------|------|-------|-------|
| 1 | 2L    | 2R   | 0     | 30    | 0       | 44.0  | 35.0 | -9.0  | 0     |
| 2 | 14L   | 14R  | 1     | 18    | 13      | 35.0  | 32.5 | -2.5  | 585   |
| 3 | 13L   | 13R  | 1     | 18    | 15      | 32.5  | 30.0 | -2.5  | 675   |
| 4 | 11L   | 11R  | 1     | 18    | 19      | 30.0  | 27.5 | -2.5  | 855   |
| 5 | 10L   | 10R  | 1     | 18    | 21      | 27.5  | 25.0 | -2.5  | 945   |
| 6 | 2L    | 2R   | 6     | 18    | 222     | 25.0  | 9.7  | -15.3 | 9990  |
| 7 | 2L    | 2R   | 0     | 14    | 0       | 9.7   | 0.0  | -9.7  | (     |
|   |       |      |       |       |         |       |      |       |       |