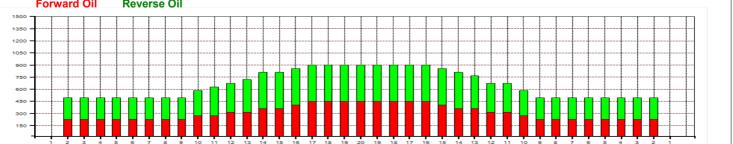

## 2009 ETBF EMC-Long Pattern 44'

44 Feet Oil Pattern Distance: 44 Feet **Reverse Brush Drop:** Oil Per Board: 45 uL **Reverse Oil Total:** Forward Oil Total: 11.52 mL 13.05 mL Volume Oil Total: 24.57 mL Forward Boards Crossed: 256 Boards 290 Boards 546 Boards **Reverse Boards Crossed: Total Boards Crossed:** 