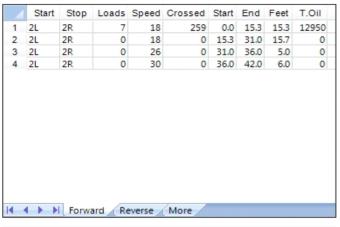

## **Pro Bowl West MSBS**

Oil Pattern Distance: 42 Feet 37 Feet Oil Per Board: **Reverse Brush Drop:** 50 uL 12.95 mL 12.1 mL **Forward Oil Total: Reverse Oil Total: Volume Oil Total:** 25.05 mL Forward Boards Crossed: 259 Boards Reverse Boards Crossed: 242 Boards 501 Boards **Total Boards Crossed:** 

|      | Start : | Stop | Loads | Speed | Crossed | Start | End  | Feet  | T.Oil |
|------|---------|------|-------|-------|---------|-------|------|-------|-------|
| 1 21 | _ 2     | R    | 0     | 30    | 0       | 42.0  | 32.0 | -10.0 | 0     |
| 2 12 | 2L 1    | 2R   | 1     | 18    | 17      | 32.0  | 29.5 | -2.5  | 850   |
| 3 1  | 1L 1    | 1R   | 2     | 18    | 38      | 29.5  | 24.4 | -5.1  | 1900  |
| 4 10 | DL 1    | 0R   | 2     | 14    | 42      | 24.4  | 20.5 | -3.9  | 2100  |
| 5 91 | L 9     | R    | 2     | 14    | 46      | 20.5  | 16.6 | -3.9  | 2300  |
| 6 81 | L 8     | R    | 1     | 14    | 25      | 16.6  | 14.7 | -1.9  | 1250  |
| 7 21 | L 2     | R    | 2     | 14    | 74      | 14.7  | 10.8 | -3.9  | 3700  |
| 8 21 | _ 2     | R    | 0     | 10    | 0       | 10.8  | 0.0  | -10.8 | 0     |
| 8 21 | L 2     | R    | 0     | 10    | 0       | 10.8  | 0.0  | -10.8 |       |