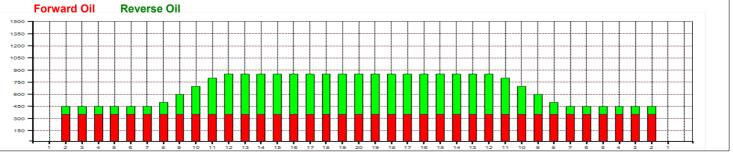

## **Pro Bowl West MSBS**

Oil Pattern Distance: 42 Feet 37 Feet Oil Per Board: **Reverse Brush Drop:** 50 uL 12.95 mL 12.1 mL **Forward Oil Total: Reverse Oil Total: Volume Oil Total:** 25.05 mL Forward Boards Crossed: 259 Boards Reverse Boards Crossed: 242 Boards 501 Boards **Total Boards Crossed:** 