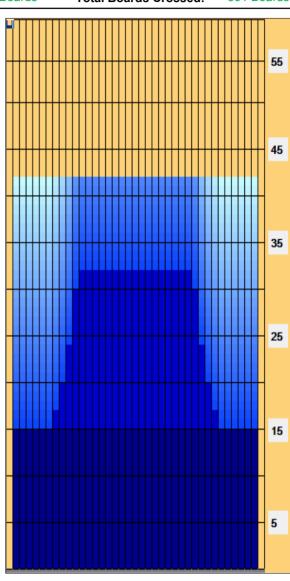

## **Pro Bowl West MSBS**

Oil Pattern Distance: 42 Feet 37 Feet Oil Per Board: **Reverse Brush Drop:** 50 uL 12.95 mL 12.1 mL **Forward Oil Total: Reverse Oil Total: Volume Oil Total:** 25.05 mL Forward Boards Crossed: 259 Boards Reverse Boards Crossed: 242 Boards 501 Boards **Total Boards Crossed:** 

| Item             | 3L-7L:18L-18R        | 8L-12L:18L-18R      | 13L-17L:18L-18R     | 18L-18R:17R-13R      | 18L-18R:12R-8R      | 18L-18R:7R-3R        |
|------------------|----------------------|---------------------|---------------------|----------------------|---------------------|----------------------|
| Description      | Outside Track:Middle | Middle Track:Middle | Inside Track:Middle | MIddle: Inside Track | Middle:Middle Track | Middle:Outside Track |
| Track Zone Ratio | 1.89                 | 1.23                | 1                   | 1                    | 1.23                | 1.89                 |