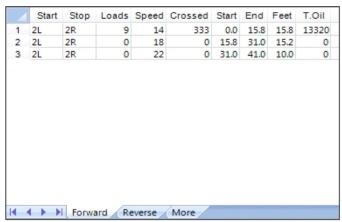

## 41ft MSBS

41 Feet 41 Feet Oil Pattern Distance: **Reverse Brush Drop:** Oil Per Board: 40 uL **Forward Oil Total:** 13.32 mL 14.24 mL 27.56 mL **Reverse Oil Total: Volume Oil Total:** Forward Boards Crossed: 333 Boards Reverse Boards Crossed: 356 Boards **Total Boards Crossed:** 689 Boards