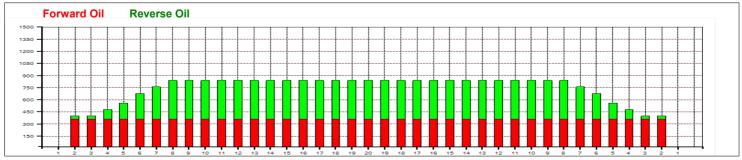

## 41ft MSBS

41 Feet 41 Feet Oil Pattern Distance: **Reverse Brush Drop:** Oil Per Board: 40 uL **Forward Oil Total:** 13.32 mL 14.24 mL 27.56 mL **Reverse Oil Total: Volume Oil Total:** Forward Boards Crossed: 333 Boards Reverse Boards Crossed: 356 Boards **Total Boards Crossed:** 689 Boards

| Start | Stop | Loads | Speed | Crossed | Start | End  | Feet | T.Oil |
|-------|------|-------|-------|---------|-------|------|------|-------|
| 1 2L  | 2R   | 0     | 30    | 0       | 41.0  | 32.0 | -9.0 | 0     |
| 2 8L  | 8R   | 2     | 18    | 50      | 32.0  | 26.9 | -5.1 | 2000  |
| 3 7L  | 7R   | 2     | 18    | 54      | 26.9  | 21.8 | -5.1 | 2160  |
| 4 6L  | 6R   | 3     | 14    | 87      | 21.8  | 15.9 | -5.9 | 3480  |
| 5 5L  | 5R   | 2     | 14    | 62      | 15.9  | 12.0 | -3.9 | 2480  |
| 4L    | 4R   | 2     | 14    | 66      | 12.0  | 8.1  | -3.9 | 2640  |
| 7 2L  | 2R   | 1     | 10    | 37      | 8.1   | 6.7  | -1.4 | 1480  |
| 3 2L  | 2R   | 0     | 10    | 0       | 6.7   | 0.0  | -6.7 | 0     |
|       |      |       |       |         |       |      |      |       |