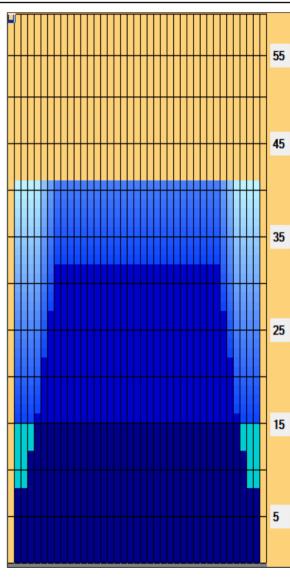

## 41ft MSBS

41 Feet 41 Feet Oil Pattern Distance: **Reverse Brush Drop:** Oil Per Board: 40 uL **Forward Oil Total:** 13.32 mL 14.24 mL 27.56 mL **Reverse Oil Total: Volume Oil Total:** Forward Boards Crossed: 333 Boards Reverse Boards Crossed: 356 Boards **Total Boards Crossed:** 689 Boards