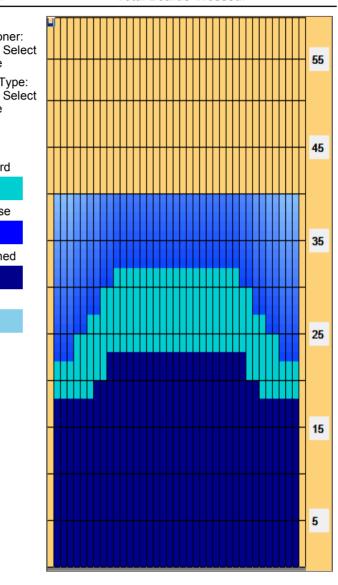

| Conditioner: Type In or Select One TransferType: Type In or Select |
|--------------------------------------------------------------------|
| One<br>Forward                                                     |
| Doverse                                                            |
| Reverse                                                            |
| Combined                                                           |