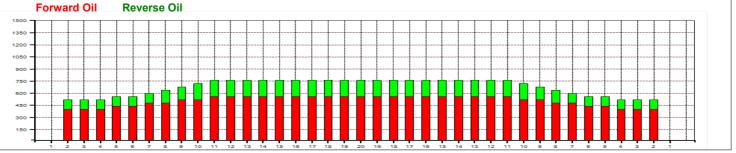

## **MSBS GB**

Oil Pattern Distance: 40 Feet 40 Feet Oil Per Board: Reverse Brush Drop: 40 uL 6.28 mL **Forward Oil Total:** 18.8 mL **Reverse Oil Total: Volume Oil Total:** 25.08 mL Forward Boards Crossed: 470 Boards 627 Boards Reverse Boards Crossed: 157 Boards **Total Boards Crossed:** 