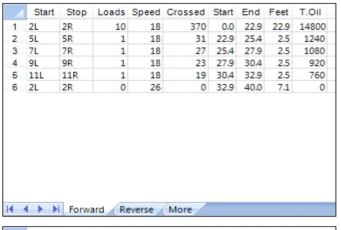

Buff

| 2 10L 10R 1 18 21 23.0 20.5 -2.5 840<br>3 8L 8R 1 18 25 20.5 18.0 -2.5 1000<br>4 2L 2R 3 18 111 18.0 10.4 -7.6 4440 |   | Start | Stop | Loads | Speed | Crossed | Start | End  | Feet  | T.Oil |
|---------------------------------------------------------------------------------------------------------------------|---|-------|------|-------|-------|---------|-------|------|-------|-------|
| 3 8L 8R 1 18 25 20.5 18.0 -2.5 1000<br>4 2L 2R 3 18 111 18.0 10.4 -7.6 4440                                         | 1 | 2L    | 2R   | 0     | 30    | 0       | 40.0  | 23.0 | -17.0 | 0     |
| 4 2L 2R 3 18 111 18.0 10.4 -7.6 4440                                                                                | 2 | 10L   | 10R  | 1     | 18    | 21      | 23.0  | 20.5 | -2.5  | 840   |
|                                                                                                                     | 3 | 8L    | 8R   | 1     | 18    | 25      | 20.5  | 18.0 | -2.5  | 1000  |
| 5 2L 2R 0 18 0 10.4 0.0 -10.4 0                                                                                     | 4 | 2L    | 2R   | 3     | 18    | 111     | 18.0  | 10.4 | -7.6  | 4440  |
|                                                                                                                     | 5 | 2L    | 2R   | 0     | 18    | 0       | 10.4  | 0.0  | -10.4 | 0     |
|                                                                                                                     |   |       |      |       |       |         |       |      |       |       |