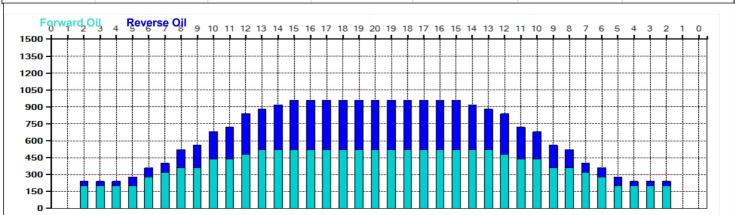

## 2020 Pines Cadillac Open (Transfer Roller)

55

45

35

25

15

5

Oil Pattern Distance: 40 Feet Reverse Brush Drop: 40 Feet Oil Per Board: 40 uL 14.76 mL 9.56 mL 24.32 mL **Forward Oil Total: Reverse Oil Total: Volume Oil Total:** Forward Boards Crossed: 369 Boards **Reverse Boards Crossed:** 239 Boards **Total Boards Crossed:** 608 Boards