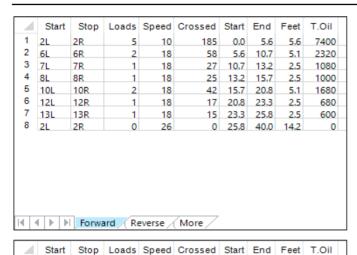

## 2020 Pines Cadillac Open (Transfer Roller)

55

45

35

25

15

5

Oil Pattern Distance: 40 Feet Reverse Brush Drop: 40 Feet Oil Per Board: 40 uL 14.76 mL 9.56 mL 24.32 mL **Forward Oil Total: Reverse Oil Total: Volume Oil Total:** Forward Boards Crossed: 369 Boards **Reverse Boards Crossed:** 239 Boards **Total Boards Crossed:** 608 Boards