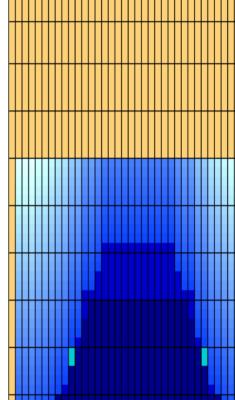

4 12L

5

6 10L

7 9L

8 8L

This will be the oil pattern for the 2020 Pines Cadillac Open!

| Item             | 3L-7L:18L-18R        | 8L-12L:18L-18R      | 13L-17L:18L-18R     | 18L-18R:17R-13R      | 18L-18R:12R-8R      | 18L-18R:7R-3R        |
|------------------|----------------------|---------------------|---------------------|----------------------|---------------------|----------------------|
| Description      | Outside Track:Middle | Middle Track:Middle | Inside Track:Middle | MIddle: Inside Track | Middle:Middle Track | Middle:Outside Track |
| Track Zone Ratio | 3.16                 | 1.45                | 1.03                | 1.03                 | 1.45                | 3.16                 |