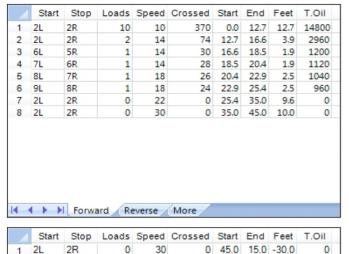

## MSBS 45 (40 mic)

Oil Pattern Distance: 35 Feet Oil Per Board: 45 Feet **Reverse Brush Drop:** 40 uL Forward Oil Total: 22.08 mL **Reverse Oil Total:** 1.36 mL **Volume Oil Total:** 23.44 mL Forward Boards Crossed: 552 Boards Reverse Boards Crossed: 34 Boards 586 Boards **Total Boards Crossed:** 