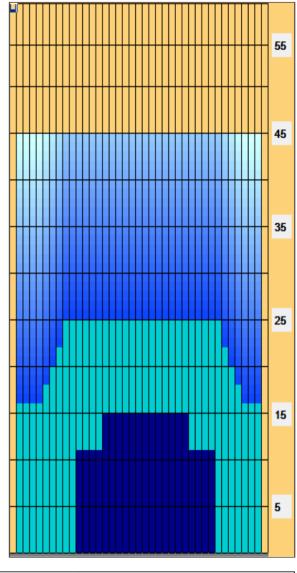

## MSBS 45 (40 mic)

Oil Pattern Distance: 35 Feet Oil Per Board: 45 Feet **Reverse Brush Drop:** 40 uL Forward Oil Total: 22.08 mL **Reverse Oil Total:** 1.36 mL **Volume Oil Total:** 23.44 mL Forward Boards Crossed: 552 Boards Reverse Boards Crossed: 34 Boards 586 Boards **Total Boards Crossed:** 