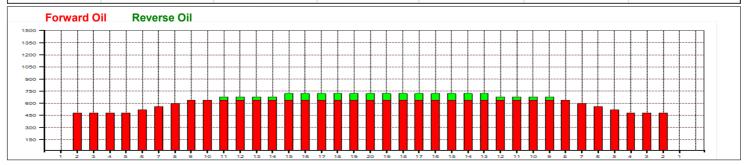

## MSBS 45 (40 mic)

Oil Pattern Distance: 35 Feet Oil Per Board: 45 Feet **Reverse Brush Drop:** 40 uL Forward Oil Total: 22.08 mL **Reverse Oil Total:** 1.36 mL **Volume Oil Total:** 23.44 mL Forward Boards Crossed: 552 Boards Reverse Boards Crossed: 34 Boards 586 Boards **Total Boards Crossed:** 